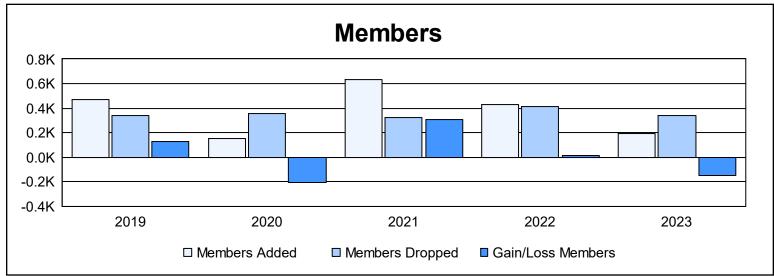

District G 1 As of June 2023 Cumulative

| Year      | New<br>Clubs | Dropped<br>Clubs | Gain/<br>Loss<br>Clubs | New<br>Members | Charter<br>Members | Reinstate<br>Members | Transfer<br>Members | Total<br>Member<br>Added | Total<br>Members<br>Dropped | Gain/<br>Loss<br>Members |
|-----------|--------------|------------------|------------------------|----------------|--------------------|----------------------|---------------------|--------------------------|-----------------------------|--------------------------|
| 2018-2019 | 8            | 5                | 3                      | 224            | 222                | 19                   | 4                   | 469                      | 341                         | 128                      |
| 2019-2020 | 0            | 7                | -7                     | 105            | 17                 | 25                   | 3                   | 150                      | 359                         | -209                     |
| 2020-2021 | 9            | 3                | 6                      | 259            | 341                | 29                   | 2                   | 631                      | 326                         | 305                      |
| 2021-2022 | 5            | 4                | 1                      | 223            | 119                | 77                   | 7                   | 426                      | 411                         | 15                       |
| 2022-2023 | 2            | 3                | -1                     | 128            | 55                 | 9                    | 5                   | 197                      | 342                         | -145                     |
| Average   | 5            | 4                | 0                      | 188            | 151                | 32                   | 4                   | 375                      | 356                         | 19                       |